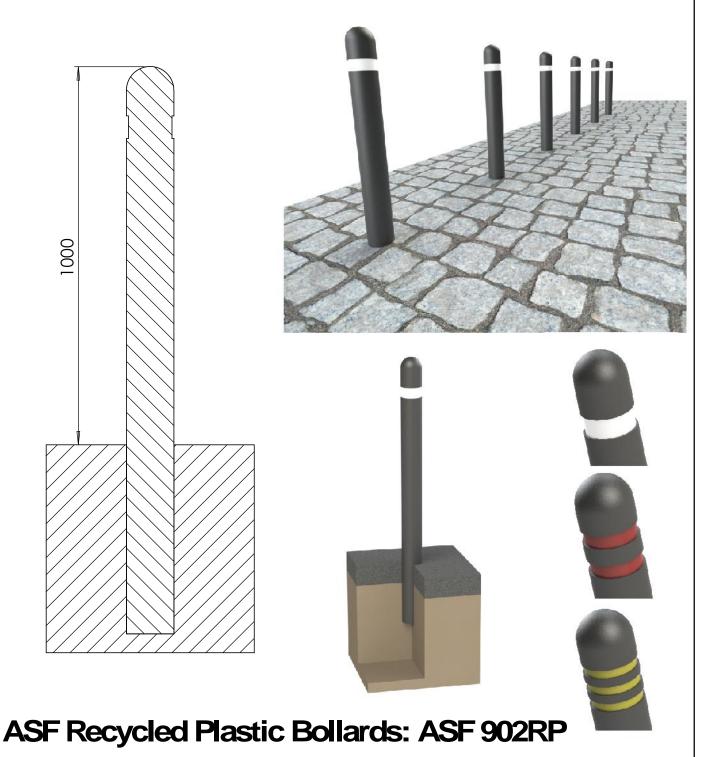

Material:

Environmentally Impeccable 100% recycled plastic

**Dimensions:** Bollards are available in 100mm, 120mm and 150mm diameter. Bollards are available in a variety of lengths

Colour: ASF Enviro black. Other colours are available on request **Visibility Bands:** Visibility bands can be added in a machined recess

Bollards can be adapted to form part of a post and rail system or have eyes added for chain links Adaptations: